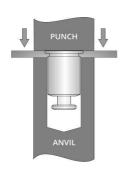

With Panel Held Level Apply A Parallel Squeezing Force Unti The Head Is Installed Flush To The Panel Surface. Do Not Over Squeeze As This Wil Result In Panel Deformation.

Do Not Remove Burr Or Chamfer The Hole As This Could Resilt In Improper Installation Or Reduced Performace