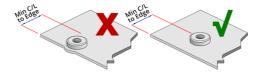

Ensure That Attention Is Paid To The Minimum Hole CentrelineTo Edge
Dimension For Each Fastener. Installing Too Close To An Edge Or Bend
Could Result In Improper Installation Or Reduced Performance.
Minimum Centreline To Edge Dimensions Shows Each Fastener And
Applies To One Edge Only. If This Distance Is Applied On Multiple Sides
There Will Be Significant Panel Distortion Unless The Panel Edges Are
Supported During Installation.