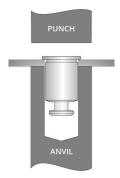

## **Self Clinch Keylock Installation Guide**

1

First Punch Or Drill The Correct Hole.

It is Preferable To Install The Fastener From The Punched Side Of The Panel
Place The Fastener in To The Prepared Hole in The Panel And Then Locate The Fastener
In The Anvil