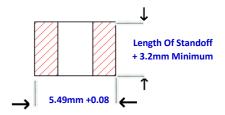

Ensure That Attention Is Paid To The Minimum Hole CentrelineTo Edge
Dimension For Each Fastener. Installing Too Close To An Edge Or Bend
Could Result In Improper Installation Or Reduced Performance.
Minimum Centreline To Edge Dimensions Shows Each Fastener And
Applies To One Edge Only. If This Distance Is Applied On Multiple Sides
There Will Be Significant Panel Distortion Unless The Panel Edges Are
Supported During Installation.